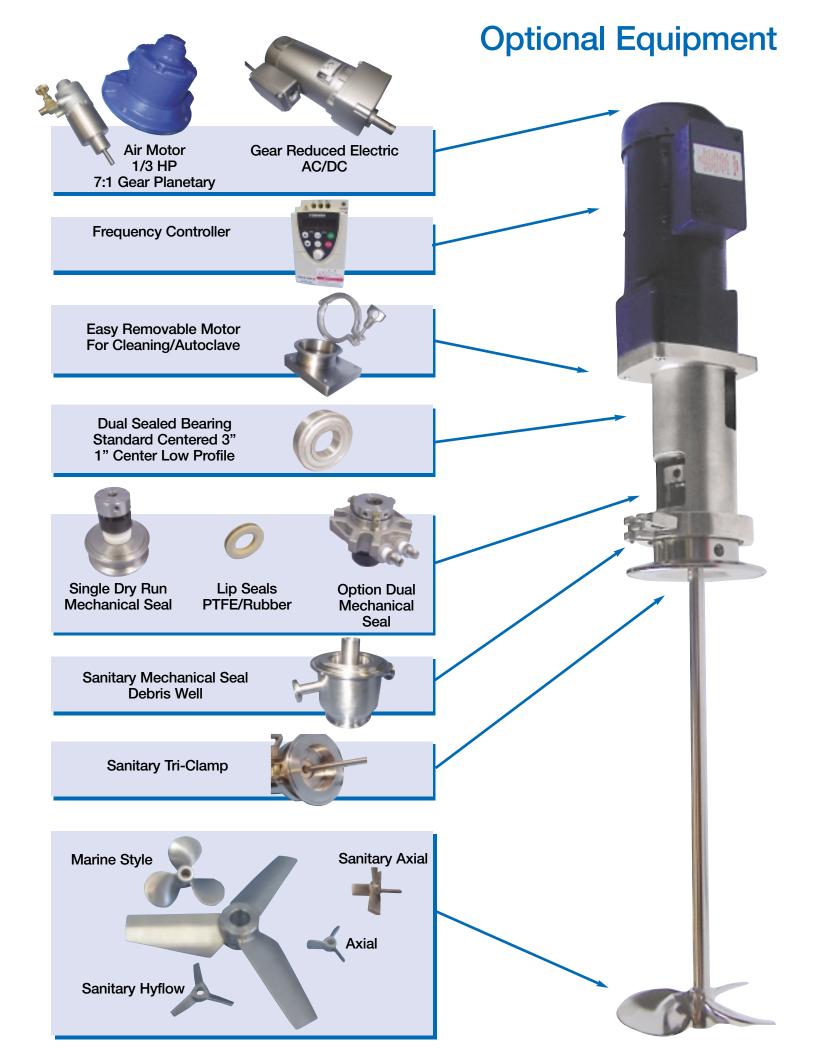

### **CFL Features:**

- Sanitary Tri-Clamp Vessel Mount
- Compact Rugged Design
- Dual Sealed Roller Bearing
- Mechanical Seal
- Air/Electric Motors

# **Specifications:**

- Stainless pedestal, 316SS, ASTM A 270, 3" bearing centers, ASTM A182 bearing mounts
- Stainless OD 180 Grit, 20 Ra, non wetted pedestal
- Shaft 316SS OD centerless ground, + .000/-.002
- Mechanical Seal: 0-1200rpm, single dry run, carbon / ceramic face, full vacuum to 120psig
- Fixed rigid SS coupling, 180 degree dual set screw, motor- shaft
- Air Motor @ 80psi/approx. 12cfm, 1/8" NPT inlet & outlet
- Air motor gear box in-line planetary 7:1 gear reduction
- · Heavy duty lower mechanical/mounting assembly
- Propeller, precision bore & welded, sealed, polished 180 grit /20Ra
- Marine style propeller

# **Options:**

- Motors: Air 1/3hp 1.5 hp. Electric motors, direct drive, geared, variable speed, 110 - 208 - 460V, AC/DC, TEFC - exp proof, wash down, stainless motor construction, frequency controllers
- Drives: Planetary gear boxes, right angle worm gear
- RPM indication
- · Quickly removable motor assembly for easy cleaning
- Dual bearing low profile pedestal arrangement
- Mechanical seals: single, double, dry running
- Debris well for mechanical seal with NPT or tri-clamp flushing connections
- Elastomers selection for mechanical seals
- Main shaft lip seal, rubber PTFE
- Vessel tank mount, tri-clamp or flanged
- Shaft sizes 3/8" 1/2" 3/4" 1"
- In tank shaft coupling
- Propellers: Marine, Hyflow, Axial, Turbine
- Propeller 218 / 310 Designs
- Dual propellers, with combined prop designs
- 2 3 4 blade prop options
- Wetted materials available in alloys, C276 or C22 Hastelloy
- Surface finish selections from mill to mirror finish, 320grit, electro-polish, etc. ID & OD
- Pedestal construction of aluminum for use in direct mounting to glass vessels
- Independent vessel mount system