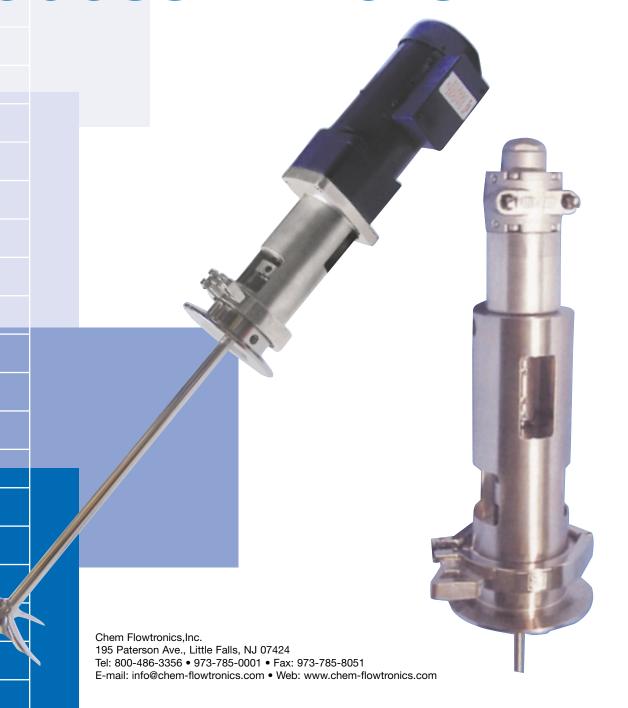

# **CFL Sanitary Mixer**

Chem Flowtronics CFL Mixer Series offers a compact, powerful, mixer designed, to meet today's most complex mixing applications.

Designed for the pharmaceutical, biotech, food & cosmetic industries, the CFL can be adapted to specifications in variety of other markets such as, chemical, electronics, and many other applications.

### **CFL Features:**

- Sanitary Tri-Clamp Vessel Mount
- Compact Rugged Design
- Dual Sealed Roller Bearing
- Mechanical Seal
- Air/Electric Motors

Chem Flowtronics,Inc.

195 Paterson Ave., Little Falls, NJ 07424

Tel: 800-486-3356 • 973-785-0001 • Fax: 973-785-8051

E-mail: info@chem-flowtronics.com • Web: www.chem-flowtronics.com

Sample CFL Sanitary Mixer With Electric AC Frequency Controller, Mechanical Seal With Debris Well, Dual Hyflo Propellers