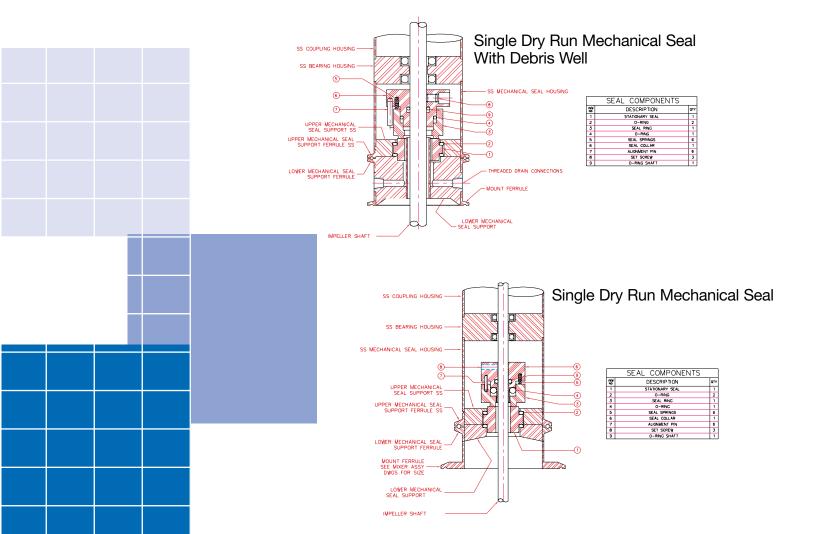

# **Specifications:**

- Stainless pedestal, 316SS, ASTM A 270, 3" bearing centers, ASTM A182 bearing mounts
- Stainless OD 180 Grit, 20 Ra, non wetted pedestal
- Shaft 316SS OD centerless ground, + .000/-.002
- Mechanical Seal: 0-1200rpm, single dry run, carbon / ceramic face, full vacuum to 120psig
- Fixed rigid SS coupling, 180 degree dual set screw, motor- shaft
- Air Motor @ 80psi/approx. 12cfm, 1/8" NPT inlet & outlet
- Air motor gear box in-line planetary 7:1 gear reduction
- · Heavy duty lower mechanical/mounting assembly
- Propeller, precision bore & welded, sealed, polished 180 grit /20Ra
- Marine style propeller

# **Options:**

- Motors: Air 1/3hp 1.5 hp. Electric motors, direct drive, geared, variable speed, 110 - 208 - 460V, AC/DC, TEFC - exp proof, wash down, stainless motor construction, frequency controllers
- Drives: Planetary gear boxes, right angle worm gear
- RPM indication
- · Quickly removable motor assembly for easy cleaning
- Dual bearing low profile pedestal arrangement
- Mechanical seals: single, double, dry running
- Debris well for mechanical seal with NPT or tri-clamp flushing connections
- Elastomers selection for mechanical seals
- Main shaft lip seal, rubber PTFE
- Vessel tank mount, tri-clamp or flanged
- Shaft sizes 3/8" 1/2" 3/4" 1"
- In tank shaft coupling
- Propellers: Marine, Hyflow, Axial, Turbine
- Propeller 218 / 310 Designs
- Dual propellers, with combined prop designs
- 2 3 4 blade prop options
- Wetted materials available in alloys, C276 or C22 Hastelloy
- Surface finish selections from mill to mirror finish, 320grit, electro-polish, etc. ID & OD
- Pedestal construction of aluminum for use in direct mounting to glass vessels
- Independent vessel mount system