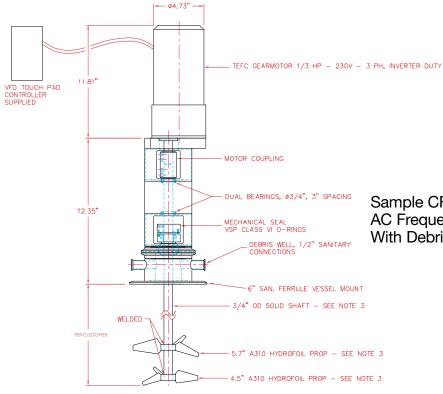

Chem Flowtronics,Inc.

195 Paterson Ave., Little Falls, NJ 07424

Tel: 800-486-3356 • 973-785-0001 • Fax: 973-785-8051

E-mail: info@chem-flowtronics.com • Web: www.chem-flowtronics.com

Sample CFL Sanitary Mixer With Electric AC Frequency Controller, Mechanical Seal With Debris Well, Dual Hyflo Propellers