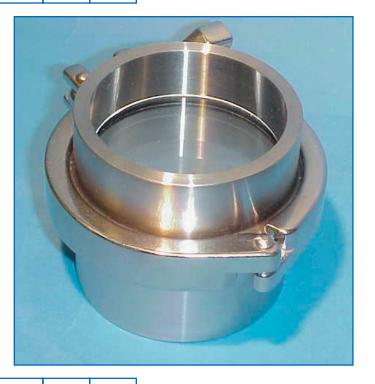

## Sanitary Sightglass Model SG-1100-SS

Chem Flowtronics unique Sanitary design sightglasses designed using standard sanitary piping components modified to support BOROSILICATE safety glass lens. The unique design criteria offers a small retention area above the lens to eliminate the retention areas thus increasing cleanability.

Standard material of construction is 316L SS internal and external polished. Other materials of construction are available, please consult with the factory. The unit is supplied with the support cover, lens, and shim gaskets only. No seal gasket, clamp or ferrule is provided. However, the Model 1100-SS sightglasses can be supplied complete with all of the components you would need to mount to the vessel or piping components.