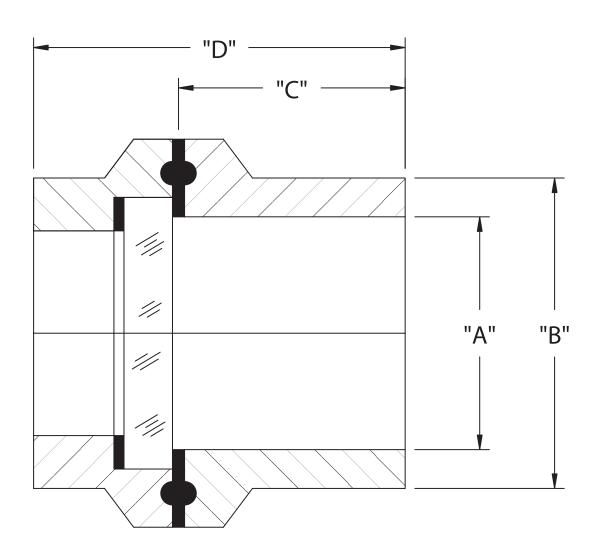

## MODEL SG-1100-SS DIMENSIONAL DATA

|        | "A"   |     | "B"   |     | "C"   |    | "D"   |    | APPROX WEIGHT |    |
|--------|-------|-----|-------|-----|-------|----|-------|----|---------------|----|
| SIZE   | INCH  | ММ  | INCH  | ММ  | INCH  | ММ | INCH  | ММ | LB            | Kg |
| 1"     | .859  | 22  | 1.160 | 29  | 1.125 | 29 | 1.937 | 49 | 2             | 1  |
| 1 1/2" | 1.356 | 34  | 1.676 | 43  | 1.125 | 29 | 1.937 | 49 | 3             | 1  |
| 2"     | 1.856 | 47  | 2.192 | 56  | 1.25  | 32 | 2.187 | 56 | 4             | 2  |
| 2 1/2" | 2.356 | 60  | 2.708 | 69  | 1.25  | 32 | 2.187 | 56 | 6             | 3  |
| 3"     | 2.856 | 73  | 3.224 | 82  | 1.43  | 37 | 2.500 | 64 | 8             | 4  |
| 4"     | 3.810 | 97  | 4.256 | 108 | 1.63  | 41 | 2.875 | 73 | 11            | 5  |
| 6"     | 5.782 | 147 | 6.000 | 152 | 1.00  | 25 | 2.875 | 73 | 8             | 4  |